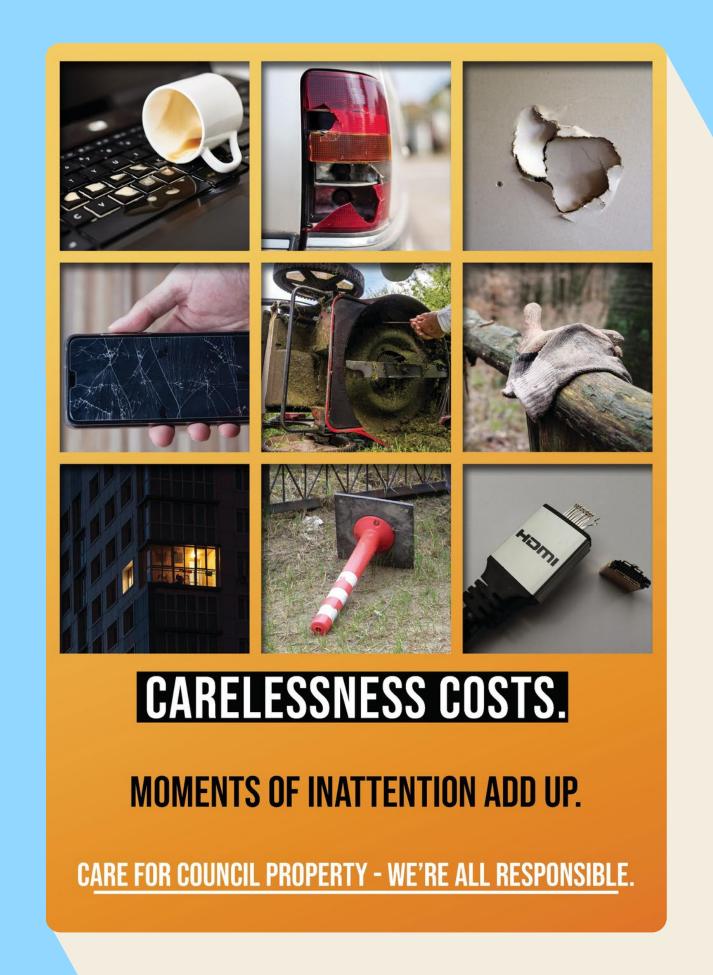

o a charity                                                | Day 23:<br>Make someone laugh / smile                                                 | <b>Day 24</b><br>Contact a friend you haven't<br>seen for a while | Day 25:<br>Make a list of little things you<br>appreciate / are thankful for |
| <b>Day 26:</b><br>Take time for yourself and<br>relak                        | Day 27:<br>Catch up with afriend for a<br>coffee / lunch                             | Day 2&<br>Go for a walk in the fresh air                                              | <b>Day 29:</b><br>Try to be positive all day                      | Day 30:<br>Go outside , close your eyes,<br>listen to the sounds of nature   |

Think positive and positive things will happen!







### CARE FOR COUNCIL

PEOPLE PROPERTY PLACE





# CARE FOR COUNCIL

PEOPLE PROPERTY PLACE





### CARE FOR COUNCIL

PEOPLE PROPERTY PLACE





# CAREFOR COUNCIL

PEOPLE PROPERTY PLACE

What makes it successful?